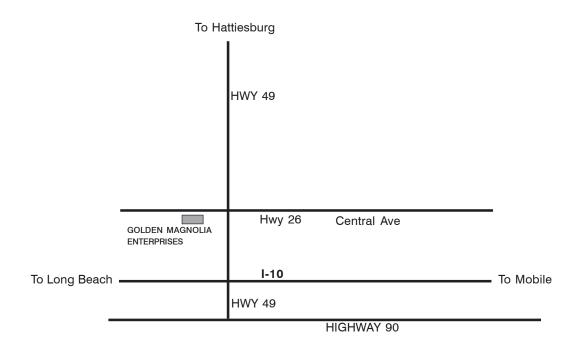

## **DIRECTIONS TO GOLDEN MAGNOLIA ENTERPRISES**

<u>From Jackson</u>: Travel Highway 49 South to Wiggins/Lucedale Exit. Turn right (west) on Highway 26 past the Chevron station. Golden Magnolia is on the left across from the Western Motel.

<u>From New Orleans</u>: Take I-10 East to junction of I-10 and I-59. Take I-59 North to Exit 27, then take Highway 26 East to Wiggins approximately 20 miles to Golden Magnolia. Golden Magnolia is on the right hand side, across from the Western Motel, before the Chevron Station on the left.

**From Mobile:** Take Highway 98 North to Lucedale. In Lucedale take Highway 26 West to Wiggins, approximately 35 miles. Go over the railroad track and Highwy 49 past the Chevron Station. Golden Magnolia will be on the left across from the Western Motel.